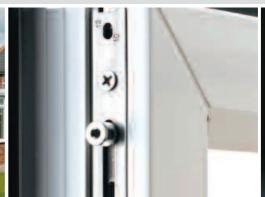

- Single leg knock in beads are easier to glaze and speeds up the installation process
- Beads available in 24mm -36mm glazing options provides additional options against thermal and sound insulation
- Flush glazing improves WER and adds to the aesthetic finish
- Square door and Tilt & Turn outer edge provide an easier hardware location

- The Elite 63 shares common details with Spectus' Patio Doors and Reversible 70 resulting in compatibility across all product ranges
- Unlimited hardware choice and vast range of ancillary products means a solution for most onsite issues
- Complete with a full range of extras such as Georgian bars and Decorative Horns