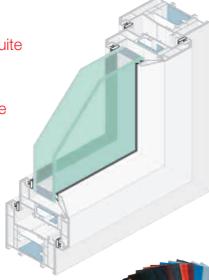

## Features at a glance

- Choice of finish from either Chamfered or Ovolo design profiles. Designed to provide customers with additional choice and a reduced installation time whilst achieving consistency in quality finish
- Multi Chambered profile provides increased thermal efficiency
- PCE means no gasket insertion is required, which provides improved weathering protection and neater corner joints

- Single leg knock in beads are easier to glaze and speeds up the installation process
- Beads available in 24mm -36mm glazing options provides additional options against thermal and sound insulation
- Flush glazing improves WER and adds to the aesthetic finish
- Square door and Tilt & Turn outer edge provide an easier hardware location