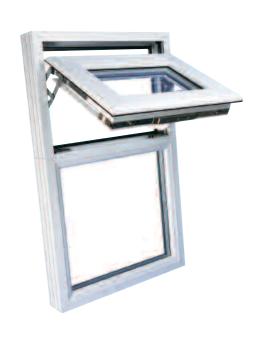

The Elite 63 system allows the design and installation of a complete window, door and conservatory providing continuity in fit and finish across the range.

- Casement Windows
- Tilt & Turn Windows
- Range of doors; French, Sliding Patio and Bi-folding
- Full range of accessories and ancillary parts
- A wide range of colour and woodgrain foil finishes available