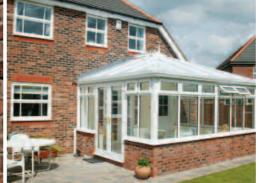

The Elite 63 system allows the design and installation of a complete window, door and conservatory providing continuity in fit and finish across the range.

- Casement Windows
- Tilt & Turn Windows
- Range of doors; French, Sliding Patio and Bi-folding
- Full range of accessories and ancillary parts
- A wide range of colour and woodgrain foil finishes available