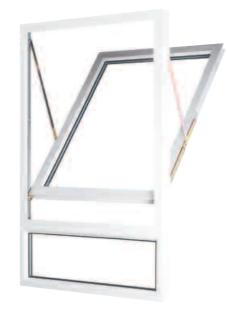

The Elite 63 system allows the design and installation of a complete window, door and conservatory providing continuity in fit and finish across the range.

- Casement Windows
- Tilt & Turn Windows
- Range of doors; French, Sliding Patio and Bi-folding
- Full range of accessories and ancillary parts
- A wide range of colour and woodgrain foil finishes available