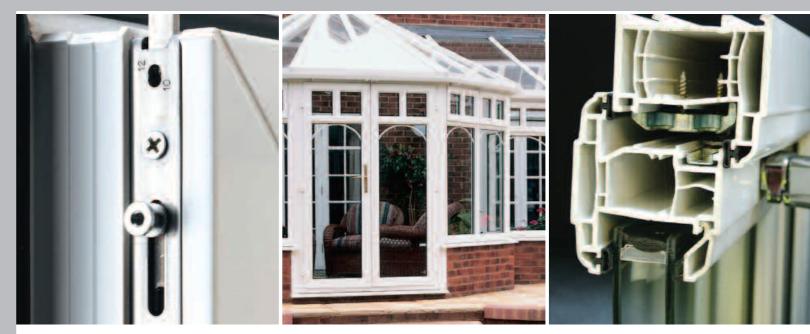

## Features at a glance

- Choice of finish from either Chamfered or Ovolo design profiles. Designed to provide customers with additional choice and a reduced installation time whilst achieving consistency in quality finish
- Multi Chambered profile provides increased thermal efficiency
- PCE means no gasket insertion is required, which provides improved weathering protection and neater corner joints

- Single leg knock in beads are easier to glaze and speeds up the installation process
- Beads available in 24mm -36mm glazing options provides additional options against thermal and sound insulation
- Flush glazing improves WER and adds to the aesthetic finish
- Square door and Tilt & Turn outer edge provide an easier hardware location

- The Elite 63 shares common details with Spectus' Patio Doors and Reversible 70 resulting in compatibility across all product ranges
- Unlimited hardware choice and vast range of ancillary products means a solution for most onsite issues
- Complete with a full range of extras such as Georgian bars and Decorative Horns