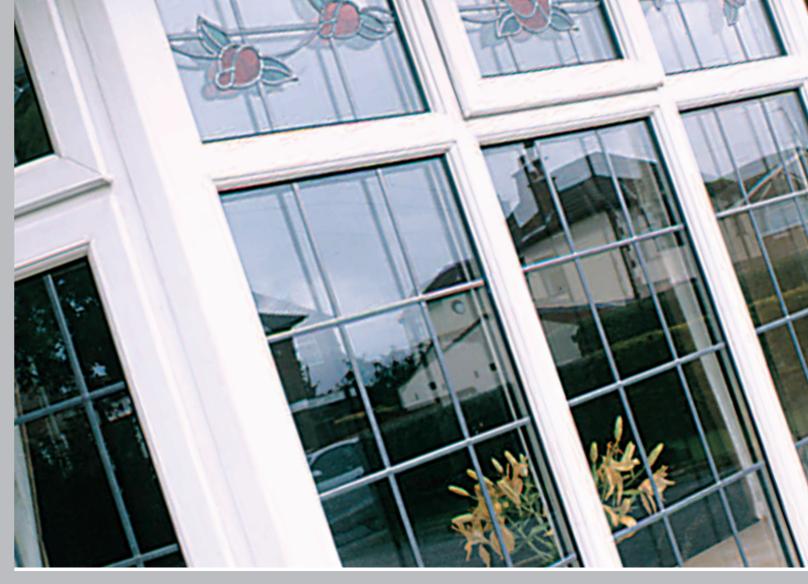

The Elite 63 system allows the design and installation of a complete window, door and conservatory providing continuity in fit and finish across the range.

- Casement Windows
- Tilt & Turn Windows
- Range of doors; French, Sliding Patio and Bi-folding
- Full range of accessories and ancillary parts
- A wide range of colour and woodgrain foil finishes available

## Features at a glance

- Choice of finish from either Chamfered or Ovolo design profiles. Designed to provide customers with additional choice and a reduced installation time whilst achieving consistency in quality finish
- Multi Chambered profile provides increased thermal efficiency
- PCE means no gasket insertion is required, which provides improved weathering protection and neater corner joints