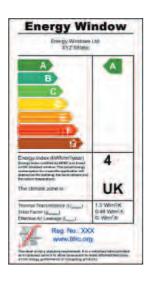

## It looks the same but it's greener. That's good for the environment and for your home!

On the outside, **EcoSpec** looks as smart and stylish as the best frames on the market. On the inside, it's really different because EcoSpec uses injected core technology to introduce recycled PVC-U materials into the heart of the frame profile. The real beauty is that there is no drop in the quality of the visual appearance and no compromise on performance - the frame is just as strong and durable as ever and can achieve an 'A' rating for window energy efficiency along with an 'A' rating from the BRE Green Guide specification.

#### Windows

The Spectus EcoSpec system can create any style of window and meet any functional need. Your windows will be designed, manufactured and installed specifically for your property, to your own finish. What's more, Spectus windows can achieve a window energy rating of band A along with an 'A' rating from the BRE Green Guide specification.