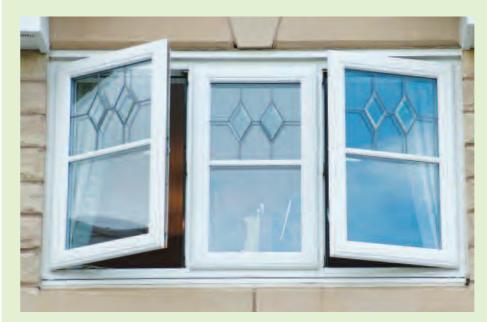

#### Windows

The Spectus EcoSpec system can create any style of window and meet any functional need. Your windows will be designed, manufactured and installed specifically for your property, to your own finish. What's more, Spectus windows can achieve a window energy rating of band A along with an 'A' rating from the BRE Green Guide specification.