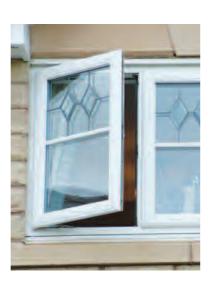

#### Windows

The Spectus EcoSpec system can create any style of window and meet any functional need. Your windows will be designed, manufactured and installed specifically for your property, to your own finish. What's more, Spectus windows can achieve a window energy rating of band A along with an 'A' rating from the BRE Green Guide specification.