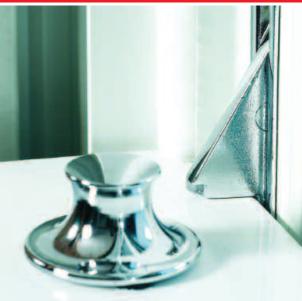

## Features at a glance

- Fully featured Ovolo detail
- Market leading product
- Deep bottom rail option gives the authenticity of a timber box sash
- 128mm Front to Back dimension ensures the Vertical Slider is suitable for traditional timber box sash replacement
- Low line PCE glazing system
- Tilt In facility allowing easy cleaning of the outside from the inside

- Large and small sash options provide equal sightlines
- Available with a Georgian Bar and decorative Horn options for enhanced aesthetics
- Available with a choice of Cills
- Available in White and a range of coloured woodgrain foil finishes
- Manufactured to provide excellent weathering performance