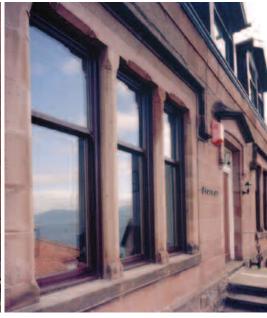

## Vertical Slider

Spectus' market leading Vertical Slider combines all the benefits of high performing modern materials and functionality with period character and design. Advanced technology and traditional design come together to create the perfect solution for period properties.

## Features at a glance

- Fully featured Ovolo detail
- Market leading product
- Deep bottom rail option gives the authenticity of a timber box sash
- 128mm Front to Back dimension ensures the Vertical Slider is suitable for traditional timber box sash replacement
- Low line PCE glazing system
- Tilt In facility allowing easy cleaning of the outside from the inside

- Large and small sash options provide equal sightlines
- Available with a Georgian Bar and decorative Horn options for enhanced aesthetics
- Available with a choice of Cills
- Available in White and a range of coloured woodgrain foil finishes
- Manufactured to provide excellent weathering performance