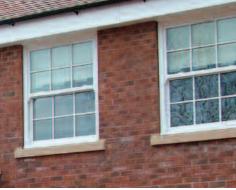

## Features at a glance

- Fully featured Ovolo detail
- Market leading product
- Deep bottom rail option gives the authenticity of a timber box sash
- 128mm Front to Back dimension ensures the Vertical Slider is suitable for traditional timber box sash replacement
- Low line PCE glazing system
- Tilt In facility allowing easy cleaning of the outside from the inside

- Large and small sash options provide equal sightlines
- Available with a Georgian Bar and decorative Horn options for enhanced aesthetics
- Available with a choice of Cills
- Available in White and a range of coloured woodgrain foil finishes
- Manufactured to provide excellent weathering performance