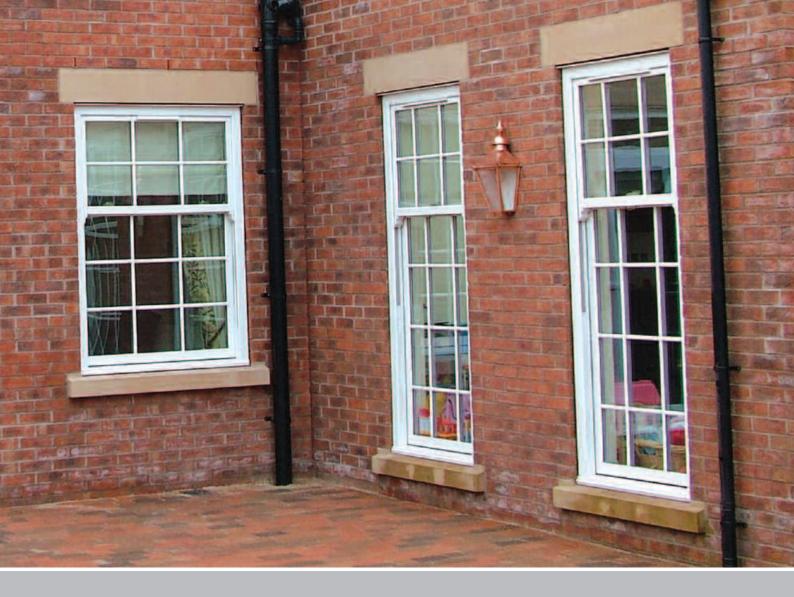

## Vertical Slider

Spectus' market leading Vertical Slider combines all the benefits of high performing modern materials and functionality with period character and design. Advanced technology and traditional design come together to create the perfect solution for period properties.

## Features at a glance

- Fully featured Ovolo detail
- Market leading product
- Deep bottom rail option gives the authenticity of a timber box sash
- 128mm Front to Back dimension ensures the Vertical Slider is suitable for traditional timber box sash replacement
- Low line PCE glazing system
- Tilt In facility allowing easy cleaning of the outside from the inside

- Large and small sash options provide equal sightlines
- Available with a Georgian Bar and decorative Horn options for enhanced aesthetics
- Available with a choice of Cills
- Available in White and a range of coloured woodgrain foil finishes
- Manufactured to provide excellent weathering performance