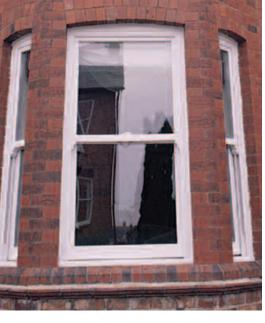

## Vertical Slider

Spectus' market leading Vertical Slider combines all the benefits of high performing modern materials and functionality with period character and design. Advanced technology and traditional design come together to create the perfect solution for period properties.

## Features at a glance

- Fully featured Ovolo detail
- Market leading product
- Deep bottom rail option gives the authenticity of a timber box sash
- 128mm Front to Back dimension ensures the Vertical Slider is suitable for traditional timber box sash replacement
- Low line PCE glazing system
- Tilt In facility allowing easy cleaning of the outside from the inside

- Large and small sash options provide equal sightlines
- Available with a Georgian Bar and decorative Horn options for enhanced aesthetics
- Available with a choice of Cills
- Available in White and a range of coloured woodgrain foil finishes
- Manufactured to provide excellent weathering performance