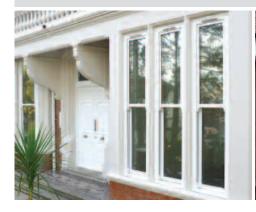

## Vertical Slider

Spectus' market leading Vertical Slider combines all the benefits of high performing modern materials and functionality with period character and design. Advanced technology and traditional design come together to create the perfect solution for period properties.

## Features at a glance

- Fully featured Ovolo detail
- Market leading product
- Deep bottom rail option gives the authenticity of a timber box sash
- 128mm Front to Back dimension ensures the Vertical Slider is suitable for traditional timber box sash replacement
- Low line PCE glazing system
- Tilt In facility allowing easy cleaning of the outside from the inside