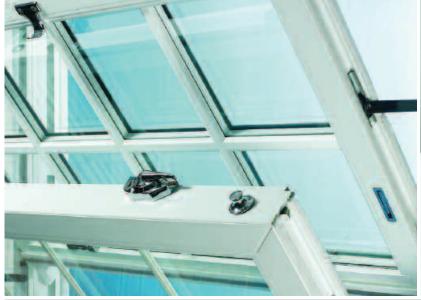

## Vertical Slider

Spectus' market leading Vertical Slider combines all the benefits of high performing modern materials and functionality with period character and design. Advanced technology and traditional design come together to create the perfect solution for period properties.

## Features at a glance

- Fully featured Ovolo detail
- Market leading product
- Deep bottom rail option gives the authenticity of a timber box sash
- 128mm Front to Back dimension ensures the Vertical Slider is suitable for traditional timber box sash replacement
- Low line PCE glazing system
- Tilt In facility allowing easy cleaning of the outside from the inside

- Large and small sash options provide equal sightlines
- Available with a Georgian Bar and decorative Horn options for enhanced aesthetics
- Available with a choice of Cills
- Available in White and a range of coloured woodgrain foil finishes
- Manufactured to provide excellent weathering performance