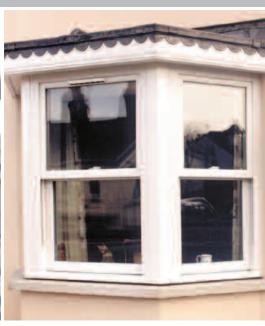

## Vertical Slider

Spectus' market leading Vertical Slider combines all the benefits of high performing modern materials and functionality with period character and design. Advanced technology and traditional design come together to create the perfect solution for period properties.

## Features at a glance

- Fully featured Ovolo detail
- Market leading product
- Deep bottom rail option gives the authenticity of a timber box sash
- 128mm Front to Back dimension ensures the Vertical Slider is suitable for traditional timber box sash replacement
- Low line PCE glazing system
- Tilt In facility allowing easy cleaning of the outside from the inside

- Large and small sash options provide equal sightlines
- Available with a Georgian Bar and decorative Horn options for enhanced aesthetics
- Available with a choice of Cills
- Available in White and a range of coloured woodgrain foil finishes
- Manufactured to provide excellent weathering performance